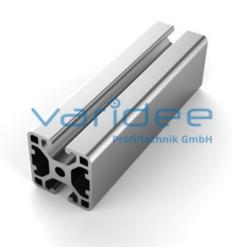

## **DATA SHEET**

Profile 6 30x30 2N180 light (6 meters)

Reference: P6-30x30-2N180-L-S6

Material: Aluminum, EN AW 6063 T66

Surface: anodized, A6, C0

Telefon: +49 84 63 603 63-0

Fax: +49 84 63 603 63-11

Color: natural color

Length: 6000 mm m = 0.96 kg/m

Series 6 makes weight-optimized constructions possible. The T-slots are designed for screws sized M3 to M6. Also for series 6 the focus is on functionality of modular design principle.