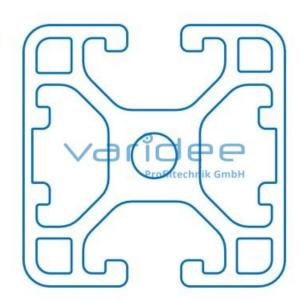

max. tensile load groove flanks: 500 N

A = 3.54 cm<sup>2</sup>,  $W_x = 1.93$  cm<sup>3</sup>,  $W_y = 2.09$  cm<sup>3</sup>,  $I_x = 2.9$  cm<sup>4</sup>,  $I_y = 3.14$  cm<sup>4</sup>,  $I_t = 1.41$  cm<sup>4</sup>

Length: 6000 mm m = 0.96 kg/m

Series 6 makes weight-optimized constructions possible. The T-slots are designed for screws sized M3 to M6. Also for series 6 the focus is on functionality of modular design principle.