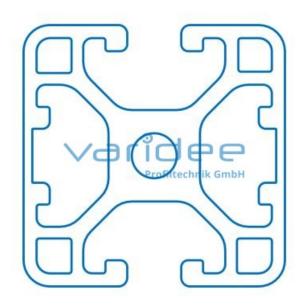

max. tensile load groove flanks: 500 N

A = 3.54 cm<sup>2</sup>,  $W_x = 1.93$  cm<sup>3</sup>,  $W_y = 2.09$  cm<sup>3</sup>,  $I_x = 2.9$  cm<sup>4</sup>,  $I_y = 3.14$  cm<sup>4</sup>,  $I_t = 1.41$  cm<sup>4</sup>

Length: 3000 mm m = 0.96 kg/m

Series 6 makes weight-optimized constructions possible. The T-slots are designed for screws sized M3 to M6. Also for series 6 the focus is on functionality of modular design principle.