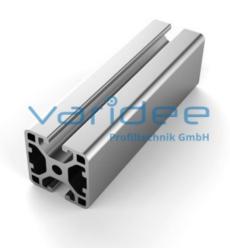

## **DATA SHEET**

Profile 6 30x30 2N180 light (3 meters)

Reference: P6-30x30-2N180-L-S3

Material: Aluminum, EN AW 6063 T66

Surface: anodized, A6, C0

Telefon: +49 84 63 603 63-0

Fax: +49 84 63 603 63-11

Color: natural color

Length: 3000 mm m = 0.96 kg/m

Series 6 makes weight-optimized constructions possible. The T-slots are designed for screws sized M3 to M6. Also for series 6 the focus is on functionality of modular design principle.