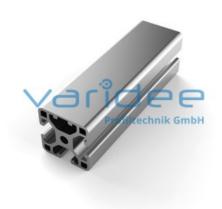

## **DATA SHEET**

Profile 6 30x30 1N light (cut)

Reference: P6-30x30-1N-L-Z

Material: Aluminum, EN AW 6063 T66

Surface: anodized, A6, C0

Telefon: +49 84 63 603 63-0

Fax: +49 84 63 603 63-11

Color: natural color

Cut max.: 6000 mm Saw Cut Type B m = 0.94 kg/m

Series 6 makes weight-optimized constructions possible. The T-slots are designed for screws sized M3 to M6. Also for series 6 the focus is on functionality of modular design principle.