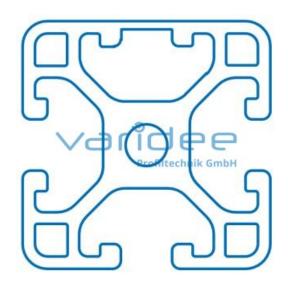

max. tensile load groove flanks: 500 N

A = 3.49 cm<sup>2</sup>, W<sub>x</sub> = 1.94 cm<sup>3</sup>, W<sub>y</sub> = 1.98 cm<sup>3</sup>, I<sub>x</sub> = 2.91 cm<sup>4</sup>, I<sub>y</sub> = 3.01 cm<sup>4</sup>, I<sub>t</sub> = 0.73 cm<sup>4</sup>

Cut max.: 6000 mm Saw Cut Type B m = 0.94 kg/m

Series 6 makes weight-optimized constructions possible. The T-slots are designed for screws sized M3 to M6. Also for series 6 the focus is on functionality of modular design principle.