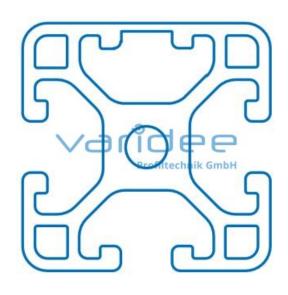

max. tensile load groove flanks: 500 N

A = 3.49 cm<sup>2</sup>,  $W_x = 1.94$  cm<sup>3</sup>,  $W_y = 1.98$  cm<sup>3</sup>,  $I_x = 2.91$  cm<sup>4</sup>,  $I_y = 3.01$  cm<sup>4</sup>,  $I_t = 0.73$  cm<sup>4</sup>

Length: 6000 mm m = 0.94 kg/m

Series 6 makes weight-optimized constructions possible. The T-slots are designed for screws sized M3 to M6. Also for series 6 the focus is on functionality of modular design principle.