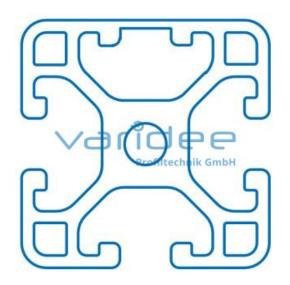

## Profile 6 30x30 1N light (3 meters)

Reference: P6-30x30-1N-L-S3

Material: Aluminum, EN AW 6063 T66 Surface: anodized, A6, C0 Color: natural color max. tensile load groove flanks: 500 N A =  $3.49 \text{ cm}^2$ , W<sub>x</sub> =  $1.94 \text{ cm}^3$ , W<sub>y</sub> =  $1.98 \text{ cm}^3$ , I<sub>x</sub> =  $2.91 \text{ cm}^4$ , I<sub>y</sub> =  $3.01 \text{ cm}^4$ , I<sub>t</sub> =  $0.73 \text{ cm}^4$ Length: 3000 mm m = 0.94 kg/m

Series 6 makes weight-optimized constructions possible. The T-slots are designed for screws sized M3 to M6. Also for series 6 the focus is on functionality of modular design principle.

Industriestraße 31 91171 Greding www.varidee.de info@varidee.de Telefon: +49 84 63 603 63-0 Fax: +49 84 63 603 63-11