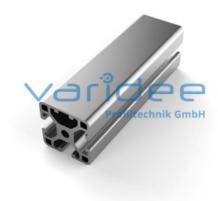

## Profile 6 30x30 1N light (3 meters)

Reference: P6-30x30-1N-L-S3

Material: Aluminum, EN AW 6063 T66 Surface: anodized, A6, C0 Color: natural color max. tensile load groove flanks: 500 N A =  $3.49 \text{ cm}^2$ , W<sub>x</sub> =  $1.94 \text{ cm}^3$ , W<sub>y</sub> =  $1.98 \text{ cm}^3$ , I<sub>x</sub> =  $2.91 \text{ cm}^4$ , I<sub>y</sub> =  $3.01 \text{ cm}^4$ , I<sub>t</sub> =  $0.73 \text{ cm}^4$ Length: 3000 mm m = 0.94 kg/m