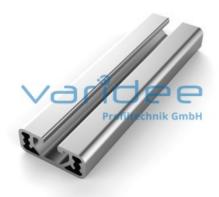

## **DATA SHEET**

Profile 6 30x12 light (cut)

Reference: P6-30x12-L-Z

Material: Aluminum, EN AW 6063 T66

Surface: anodized, A6, C0

Telefon: +49 84 63 603 63-0

Fax: +49 84 63 603 63-11

Color: natural color

max. tensile load groove flanks: 500 N

A = 1.58 cm<sup>2</sup>, W<sub>x</sub> = 0.39 cm<sup>3</sup>, W<sub>y</sub> = 0.98 cm<sup>3</sup>, I<sub>x</sub> = 0.25 cm<sup>4</sup>, I<sub>y</sub> = 1.46 cm<sup>4</sup>, I<sub>t</sub> = 0.11 cm<sup>4</sup>

Cut max.: 3000 mm Saw Cut Type B m = 0.43 kg/m

Series 6 makes weight-optimized constructions possible. The T-slots are designed for screws sized M3 to M6. Also for series 6 the focus is on functionality of modular design principle.