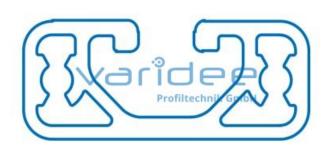

max. tensile load groove flanks: 500 N

A = 1.58 cm<sup>2</sup>,  $W_x = 0.39$  cm<sup>3</sup>,  $W_y = 0.98$  cm<sup>3</sup>,  $I_x = 0.25$  cm<sup>4</sup>,  $I_y = 1.46$  cm<sup>4</sup>,  $I_t = 0.11$  cm<sup>4</sup>