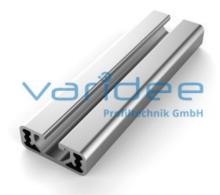

## **DATA SHEET**

Profile 6 30x12 light (3 meters)

Reference: P6-30x12-L-S3

Material: Aluminum, EN AW 6063 T66

Surface: anodized, A6, C0

Telefon: +49 84 63 603 63-0

Fax: +49 84 63 603 63-11

Color: natural color

max. tensile load groove flanks: 500 N

A = 1.58 cm<sup>2</sup>,  $W_x = 0.39$  cm<sup>3</sup>,  $W_y = 0.98$  cm<sup>3</sup>,  $I_x = 0.25$  cm<sup>4</sup>,  $I_y = 1.46$  cm<sup>4</sup>,  $I_t = 0.11$  cm<sup>4</sup>

Length: 3000 mm m = 0.43 kg/m

Series 6 makes weight-optimized constructions possible. The T-slots are designed for screws sized M3 to M6. Also for series 6 the focus is on functionality of modular design principle.