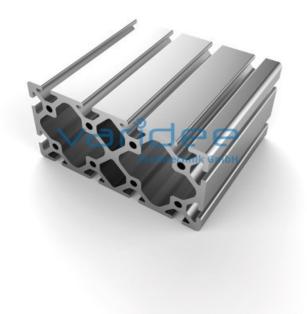

## **DATA SHEET**

Profile 6 120x60 heavy (cut)

Reference: P6-120x60-S-Z

Material: Aluminum, EN AW 6063 T66

Surface: anodized, A6, C0

Telefon: +49 84 63 603 63-0

Fax: +49 84 63 603 63-11

Color: natural color

max. tensile load groove flanks: 1750 N

A = 24.84 cm<sup>2</sup>, W<sub>x</sub> = 34.2 cm<sup>3</sup>, W<sub>y</sub> = 57.91 cm<sup>3</sup>,  $I_x$  = 102.65 cm<sup>4</sup>,  $I_y$  = 347.58 cm<sup>4</sup>,  $I_t$  = 84.85 cm<sup>4</sup>

Cut max.: 6000 mm Saw Cut Type C m = 6.71 kg/m

Series 6 makes weight-optimized constructions possible. The T-slots are designed for screws sized M3 to M6. Also for series 6 the focus is on functionality of modular design principle.