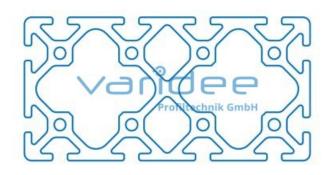

## **DATA SHEET**

Profile 6 120x60 heavy (cut)

Reference: P6-120x60-S-Z

Material: Aluminum, EN AW 6063 T66

Surface: anodized, A6, C0

Telefon: +49 84 63 603 63-0

Fax: +49 84 63 603 63-11

Color: natural color

max. tensile load groove flanks: 1750 N

A = 24.84 cm<sup>2</sup>, W<sub>x</sub> = 34.2 cm<sup>3</sup>, W<sub>y</sub> = 57.91 cm<sup>3</sup>,  $I_x$  = 102.65 cm<sup>4</sup>,  $I_y$  = 347.58 cm<sup>4</sup>,  $I_t$  = 84.85 cm<sup>4</sup>

Cut max.: 6000 mm Saw Cut Type C m = 6.71 kg/m

Series 6 makes weight-optimized constructions possible. The T-slots are designed for screws sized M3 to M6. Also for series 6 the focus is on functionality of modular design principle.