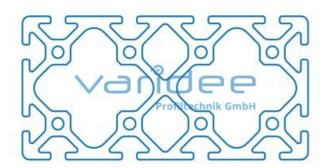

## **DATA SHEET**

Profile 6 120x60 heavy (6 meters)

Reference: P6-120x60-S-S6

Material: Aluminum, EN AW 6063 T66 Surface: anodized, A6, C0 Color: natural color max. tensile load groove flanks: 1750 N A = 24.84 cm<sup>2</sup>,  $W_x = 34.2 \text{ cm}^3$ ,  $W_y = 57.91 \text{ cm}^3$ ,  $I_x = 102.65 \text{ cm}^4$ ,  $I_y = 347.58 \text{ cm}^4$ ,  $I_t = 84.85 \text{ cm}^4$ Length: 6000 mm m = 6.71 kg/m

Series 6 makes weight-optimized constructions possible. The T-slots are designed for screws sized M3 to M6. Also for series 6 the focus is on functionality of modular design principle.

Industriestraße 31 91171 Greding www.varidee.de info@varidee.de Telefon: +49 84 63 603 63-0 Fax: +49 84 63 603 63-11