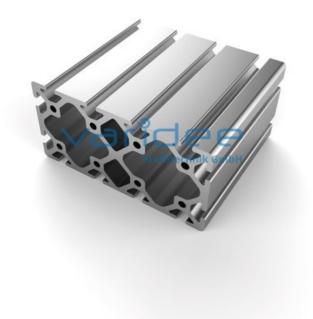

## **DATA SHEET**

Profile 6 120x60 heavy (6 meters)

Reference: P6-120x60-S-S6

Material: Aluminum, EN AW 6063 T66 Surface: anodized, A6, C0 Color: natural color max. tensile load groove flanks: 1750 N A = 24.84 cm<sup>2</sup>,  $W_x = 34.2 \text{ cm}^3$ ,  $W_y = 57.91 \text{ cm}^3$ ,  $I_x = 102.65 \text{ cm}^4$ ,  $I_y = 347.58 \text{ cm}^4$ ,  $I_t = 84.85 \text{ cm}^4$ Length: 6000 mm m = 6.71 kg/m