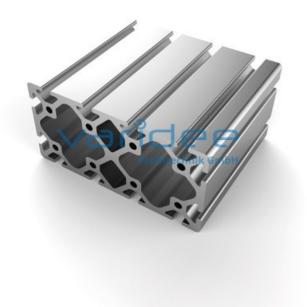

## **DATA SHEET**

Profile 6 120x60 heavy (3 meters)

Reference: P6-120x60-S-S3

Material: Aluminum, EN AW 6063 T66

Surface: anodized, A6, C0

Telefon: +49 84 63 603 63-0

Fax: +49 84 63 603 63-11

Color: natural color

max. tensile load groove flanks: 1750 N

A = 24.84 cm<sup>2</sup>, W<sub>x</sub> = 34.2 cm<sup>3</sup>, W<sub>y</sub> = 57.91 cm<sup>3</sup>,  $I_x$  = 102.65 cm<sup>4</sup>,  $I_y$  = 347.58 cm<sup>4</sup>,  $I_t$  = 84.85 cm<sup>4</sup>

Length: 3000 mmm = 6.71 kg/m

Series 6 makes weight-optimized constructions possible. The T-slots are designed for screws sized M3 to M6. Also for series 6 the focus is on functionality of modular design principle.