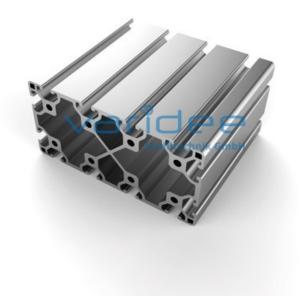

## **DATA SHEET**

Profile 6 120x60 light (cut)

Reference: P6-120x60-L-Z

Material: Aluminum, EN AW 6063 T66

Surface: anodized, A6, C0

Color: natural color

max. tensile load groove flanks: 500 N

A = 18.7 cm<sup>2</sup>, W<sub>x</sub> = 25.54 cm<sup>3</sup>, W<sub>y</sub> = 43.27 cm<sup>3</sup>,  $I_x$  = 76.61 cm<sup>4</sup>,  $I_y$  = 259.65 cm<sup>4</sup>,  $I_t$  = 62.87 cm<sup>4</sup>

Cut max.: 6000 mm Saw Cut Type C m = 5.05 kg/m

Series 6 makes weight-optimized constructions possible. The T-slots are designed for screws sized M3 to M6. Also for series 6 the focus is on functionality of modular design principle.