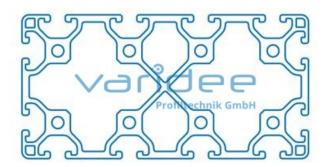

## **DATA SHEET**

Profile 6 120x60 light (6 meters)

Reference: P6-120x60-L-S6

Material: Aluminum, EN AW 6063 T66 Surface: anodized, A6, C0 Color: natural color max. tensile load groove flanks: 500 N A = 18.7 cm<sup>2</sup>, W<sub>x</sub> = 25.54 cm<sup>3</sup>, W<sub>y</sub> = 43.27 cm<sup>3</sup>,  $I_x = 76.61 \text{ cm}^4$ ,  $I_y = 259.65 \text{ cm}^4$ ,  $I_t = 62.87 \text{ cm}^4$ Length: 6000 mm m = 5.05 kg/m

Series 6 makes weight-optimized constructions possible. The T-slots are designed for screws sized M3 to M6. Also for series 6 the focus is on functionality of modular design principle.

Industriestraße 31 91171 Greding www.varidee.de info@varidee.de Telefon: +49 84 63 603 63-0 Fax: +49 84 63 603 63-11