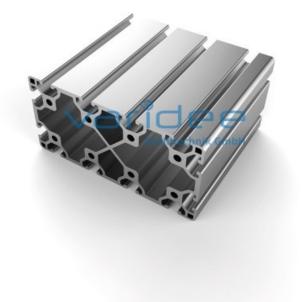

## **DATA SHEET**

Profile 6 120x60 light (6 meters)

Reference: P6-120x60-L-S6

Material: Aluminum, EN AW 6063 T66 Surface: anodized, A6, C0 Color: natural color max. tensile load groove flanks: 500 N A = 18.7 cm<sup>2</sup>, W<sub>x</sub> = 25.54 cm<sup>3</sup>, W<sub>y</sub> = 43.27 cm<sup>3</sup>,  $I_x = 76.61 \text{ cm}^4$ ,  $I_y = 259.65 \text{ cm}^4$ ,  $I_t = 62.87 \text{ cm}^4$ Length: 6000 mm m = 5.05 kg/m

Series 6 makes weight-optimized constructions possible. The T-slots are designed for screws sized M3 to M6. Also for series 6 the focus is on functionality of modular design principle.

Industriestraße 31 91171 Greding www.varidee.de info@varidee.de Telefon: +49 84 63 603 63-0 Fax: +49 84 63 603 63-11