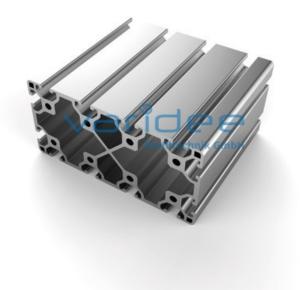

## **DATA SHEET**

Profile 6 120x60 light (3 meters)

Reference: P6-120x60-L-S3

Material: Aluminum, EN AW 6063 T66

Surface: anodized, A6, C0

Telefon: +49 84 63 603 63-0

Fax: +49 84 63 603 63-11

Color: natural color

Length: 3000 mm m = 5.05 kg/m

Series 6 makes weight-optimized constructions possible. The T-slots are designed for screws sized M3 to M6. Also for series 6 the focus is on functionality of modular design principle.