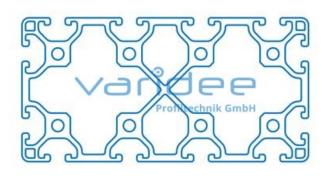

max. tensile load groove flanks: 500 N

A = 18.7 cm<sup>2</sup>, W<sub>x</sub> = 25.54 cm<sup>3</sup>, W<sub>y</sub> = 43.27 cm<sup>3</sup>,  $I_x$  = 76.61 cm<sup>4</sup>,  $I_y$  = 259.65 cm<sup>4</sup>,  $I_t$  = 62.87 cm<sup>4</sup>

Length: 3000 mm m = 5.05 kg/m

Series 6 makes weight-optimized constructions possible. The T-slots are designed for screws sized M3 to M6. Also for series 6 the focus is on functionality of modular design principle.