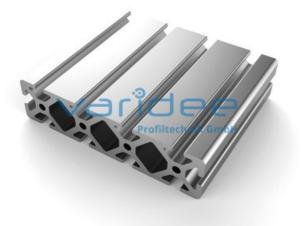

## Profile 6 120x30 heavy (cut)

Reference: P6-120x30-S-Z

Material: Aluminum, EN AW 6063 T66 Surface: anodized, A6, C0 Color: natural color max. tensile load groove flanks: 1750 N  $A = 16 \text{ cm}^2$ ,  $W_x = 10.28 \text{ cm}^3$ ,  $W_y = 35.16 \text{ cm}^3$ ,  $I_x = 15.4 \text{ cm}^4$ ,  $I_y = 210.92 \text{ cm}^4$ ,  $I_t = 12.23 \text{ cm}^4$ Cut max.: 6000 mm Saw Cut Type C m = 4.31 kg/m

Series 6 makes weight-optimized constructions possible. The T-slots are designed for screws sized M3 to M6. Also for series 6 the focus is on functionality of modular design principle.

Industriestraße 31 91171 Greding www.varidee.de info@varidee.de Telefon: +49 84 63 603 63-0 Fax: +49 84 63 603 63-11