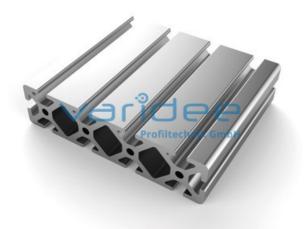

## **DATA SHEET**

Profile 6 120x30 heavy (3 meters)

Reference: P6-120x30-S-S3

Material: Aluminum, EN AW 6063 T66

Surface: anodized, A6, C0

Telefon: +49 84 63 603 63-0

Fax: +49 84 63 603 63-11

Color: natural color

max. tensile load groove flanks: 1750 N

A = 16 cm<sup>2</sup>, W<sub>x</sub> = 10.28 cm<sup>3</sup>, W<sub>y</sub> = 35.16 cm<sup>3</sup>, I<sub>x</sub> = 15.4 cm<sup>4</sup>, I<sub>y</sub> = 210.92 cm<sup>4</sup>, I<sub>t</sub> = 12.23 cm<sup>4</sup>

Length: 3000 mm m = 4.31 kg/m

Series 6 makes weight-optimized constructions possible. The T-slots are designed for screws sized M3 to M6. Also for series 6 the focus is on functionality of modular design principle.