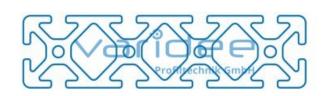

## **DATA SHEET**

Profile 6 120x30 heavy (3 meters)

Reference: P6-120x30-S-S3

Material: Aluminum, EN AW 6063 T66

Surface: anodized, A6, C0

Telefon: +49 84 63 603 63-0

Fax: +49 84 63 603 63-11

Color: natural color

max. tensile load groove flanks: 1750 N

A = 16 cm<sup>2</sup>, W<sub>x</sub> = 10.28 cm<sup>3</sup>, W<sub>y</sub> = 35.16 cm<sup>3</sup>, I<sub>x</sub> = 15.4 cm<sup>4</sup>, I<sub>y</sub> = 210.92 cm<sup>4</sup>, I<sub>t</sub> = 12.23 cm<sup>4</sup>

Length: 3000 mm m = 4.31 kg/m

Series 6 makes weight-optimized constructions possible. The T-slots are designed for screws sized M3 to M6. Also for series 6 the focus is on functionality of modular design principle.