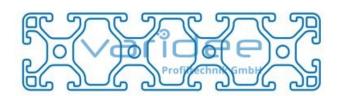

## **DATA SHEET**

Profile 6 120x30 light (cut)

Reference: P6-120x30-L-Z

Material: Aluminum, EN AW 6063 T66

Surface: anodized, A6, C0

Color: natural color

max. tensile load groove flanks: 500 N

A = 11.53 cm<sup>2</sup>,  $W_x = 7.21$  cm<sup>3</sup>,  $W_y = 25.43$  cm<sup>3</sup>,  $I_x = 10.8$  cm<sup>4</sup>,  $I_y = 152.62$  cm<sup>4</sup>,  $I_t = 9.29$  cm<sup>4</sup>

Cut max.: 6000 mm Saw Cut Type C m = 3.11 kg/m

Series 6 makes weight-optimized constructions possible. The T-slots are designed for screws sized M3 to M6. Also for series 6 the focus is on functionality of modular design principle.