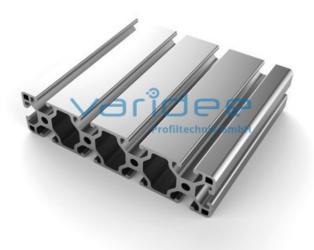

## **DATA SHEET**

Profile 6 120x30 light (cut)

Reference: P6-120x30-L-Z

Material: Aluminum, EN AW 6063 T66

Surface: anodized, A6, C0

Color: natural color

max. tensile load groove flanks: 500 N

A = 11.53 cm<sup>2</sup>,  $W_x = 7.21$  cm<sup>3</sup>,  $W_y = 25.43$  cm<sup>3</sup>,  $I_x = 10.8$  cm<sup>4</sup>,  $I_y = 152.62$  cm<sup>4</sup>,  $I_t = 9.29$  cm<sup>4</sup>

Cut max.: 6000 mm Saw Cut Type C m = 3.11 kg/m

Series 6 makes weight-optimized constructions possible. The T-slots are designed for screws sized M3 to M6. Also for series 6 the focus is on functionality of modular design principle.