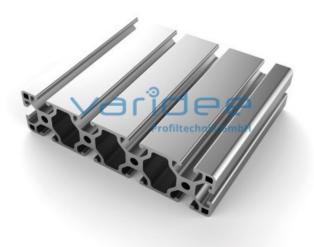

## **DATA SHEET**

Profile 6 120x30 light (6 meters)

Reference: P6-120x30-L-S6

Material: Aluminum, EN AW 6063 T66

Surface: anodized, A6, C0

Telefon: +49 84 63 603 63-0

Fax: +49 84 63 603 63-11

Color: natural color

Length: 6000 mmm = 3.11 kg/m

Series 6 makes weight-optimized constructions possible. The T-slots are designed for screws sized M3 to M6. Also for series 6 the focus is on functionality of modular design principle.