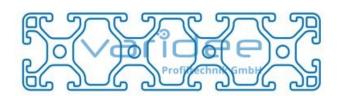

max. tensile load groove flanks: 500 N

A = 11.53 cm<sup>2</sup>, W<sub>x</sub> = 7.21 cm<sup>3</sup>, W<sub>y</sub> = 25.43 cm<sup>3</sup>,  $I_x$  = 10.8 cm<sup>4</sup>,  $I_y$  = 152.62 cm<sup>4</sup>,  $I_t$  = 9.29 cm<sup>4</sup>

Length: 6000 mmm = 3.11 kg/m

Series 6 makes weight-optimized constructions possible. The T-slots are designed for screws sized M3 to M6. Also for series 6 the focus is on functionality of modular design principle.