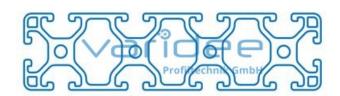

## **DATA SHEET**

Profile 6 120x30 light (3 meters)

Reference: P6-120x30-L-S3

Material: Aluminum, EN AW 6063 T66

Surface: anodized, A6, C0

Telefon: +49 84 63 603 63-0

Fax: +49 84 63 603 63-11

Color: natural color

max. tensile load groove flanks: 500 N

A = 11.53 cm<sup>2</sup>, W<sub>x</sub> = 7.21 cm<sup>3</sup>, W<sub>y</sub> = 25.43 cm<sup>3</sup>,  $I_x$  = 10.8 cm<sup>4</sup>,  $I_y$  = 152.62 cm<sup>4</sup>,  $I_t$  = 9.29 cm<sup>4</sup>

Length: 3000 mm m = 3.11 kg/m

Series 6 makes weight-optimized constructions possible. The T-slots are designed for screws sized M3 to M6. Also for series 6 the focus is on functionality of modular design principle.