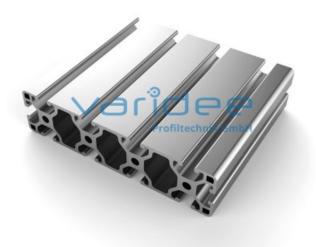

## **DATA SHEET**

Profile 6 120x30 light (3 meters)

Reference: P6-120x30-L-S3

Material: Aluminum, EN AW 6063 T66

Surface: anodized, A6, C0

Telefon: +49 84 63 603 63-0

Fax: +49 84 63 603 63-11

Color: natural color

max. tensile load groove flanks: 500 N

A = 11.53 cm<sup>2</sup>, W<sub>x</sub> = 7.21 cm<sup>3</sup>, W<sub>y</sub> = 25.43 cm<sup>3</sup>,  $I_x$  = 10.8 cm<sup>4</sup>,  $I_y$  = 152.62 cm<sup>4</sup>,  $I_t$  = 9.29 cm<sup>4</sup>

Length: 3000 mm m = 3.11 kg/m

Series 6 makes weight-optimized constructions possible. The T-slots are designed for screws sized M3 to M6. Also for series 6 the focus is on functionality of modular design principle.