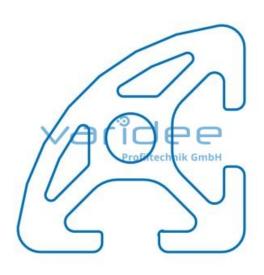

max. tensile load groove flanks: 500 N

A = 1.71 cm<sup>2</sup>, W<sub>x</sub> = 0.53 cm<sup>3</sup>, W<sub>y</sub> = 0.53 cm<sup>3</sup>, I<sub>x</sub> = 0.58 cm<sup>4</sup>, I<sub>y</sub> = 0.58 cm<sup>4</sup>, I<sub>t</sub> = 0.41 cm<sup>4</sup>

Cut max.: 3000 mm Saw Cut Type A m = 0.46 kg/m

The small structure of profile 5 makes them especially suitable for smaller and weight-optimized applications. The T-slots are designed for screws sized M3 to M5. Also for series 5 the focus is on functionality of modular design principle.