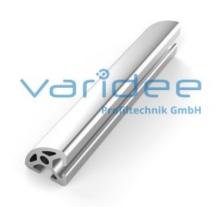

## **DATA SHEET**

Profile 5 R20-90° (cut)

Reference: P5-R20-90-Z

Material: Aluminum, EN AW 6063 T66

Surface: anodized, A6, C0

Telefon: +49 84 63 603 63-0

Fax: +49 84 63 603 63-11

Color: natural color

Cut max.: 3000 mm Saw Cut Type A m = 0.46 kg/m

The small structure of profile 5 makes them especially suitable for smaller and weight-optimized applications. The T-slots are designed for screws sized M3 to M5. Also for series 5 the focus is on functionality of modular design principle.