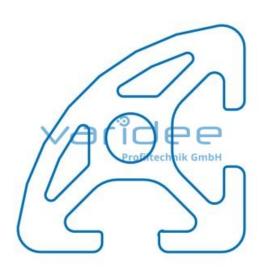

max. tensile load groove flanks: 500 N

A = 1.71 cm<sup>2</sup>, W<sub>x</sub> = 0.53 cm<sup>3</sup>, W<sub>y</sub> = 0.53 cm<sup>3</sup>, I<sub>x</sub> = 0.58 cm<sup>4</sup>, I<sub>y</sub> = 0.58 cm<sup>4</sup>, I<sub>t</sub> = 0.41 cm<sup>4</sup>

Length: 3000 mm m = 0.46 kg/m

The small structure of profile 5 makes them especially suitable for smaller and weight-optimized applications. The T-slots are designed for screws sized M3 to M5. Also for series 5 the focus is on functionality of modular design principle.