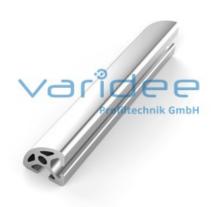

## **DATA SHEET**

Profile 5 R20-90° (3 meters)

Reference: P5-R20-90-S3

Material: Aluminum, EN AW 6063 T66

Surface: anodized, A6, C0

Telefon: +49 84 63 603 63-0

Fax: +49 84 63 603 63-11

Color: natural color

Length: 3000 mm m = 0.46 kg/m

The small structure of profile 5 makes them especially suitable for smaller and weight-optimized applications. The T-slots are designed for screws sized M3 to M5. Also for series 5 the focus is on functionality of modular design principle.