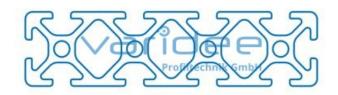

max. tensile load groove flanks: 500 N

A = 6.19 cm<sup>2</sup>, W<sub>x</sub> = 2.71 cm<sup>3</sup>, W<sub>y</sub> = 9.01 cm<sup>3</sup>, I<sub>x</sub> = 2.71 cm<sup>4</sup>, I<sub>y</sub> = 36.07 cm<sup>4</sup>, I<sub>t</sub> = 2.38 cm<sup>4</sup>

Cut max.: 6000 mm Saw Cut Type B m = 1.67 kg/m

The small structure of profile 5 makes them especially suitable for smaller and weight-optimized applications. The T-slots are designed for screws sized M3 to M5. Also for series 5 the focus is on functionality of modular design principle.