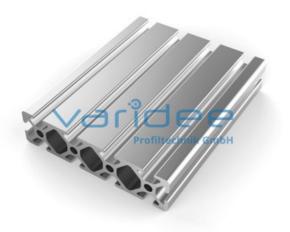

## **DATA SHEET**

Profile 5 80x20 (cut)

Reference: P5-80x20-Z

Material: Aluminum, EN AW 6063 T66

Surface: anodized, A6, C0

Telefon: +49 84 63 603 63-0

Fax: +49 84 63 603 63-11

Color: natural color

Cut max.: 6000 mm Saw Cut Type B m = 1.67 kg/m

The small structure of profile 5 makes them especially suitable for smaller and weight-optimized applications. The T-slots are designed for screws sized M3 to M5. Also for series 5 the focus is on functionality of modular design principle.