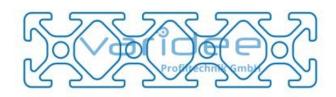

max. tensile load groove flanks: 500 N

A = 6.19 cm<sup>2</sup>, W<sub>x</sub> = 2.71 cm<sup>3</sup>, W<sub>y</sub> = 9.01 cm<sup>3</sup>, I<sub>x</sub> = 2.71 cm<sup>4</sup>, I<sub>y</sub> = 36.07 cm<sup>4</sup>, I<sub>t</sub> = 2.38 cm<sup>4</sup>

Length: 6000 mm m = 1.67 kg/m

The small structure of profile 5 makes them especially suitable for smaller and weight-optimized applications. The T-slots are designed for screws sized M3 to M5. Also for series 5 the focus is on functionality of modular design principle.