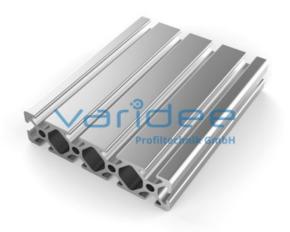

## **DATA SHEET**

Profile 5 80x20 (6 meters)

Reference: P5-80x20-S6

Material: Aluminum, EN AW 6063 T66

Surface: anodized, A6, C0

Telefon: +49 84 63 603 63-0

Fax: +49 84 63 603 63-11

Color: natural color

Length: 6000 mm m = 1.67 kg/m

The small structure of profile 5 makes them especially suitable for smaller and weight-optimized applications. The T-slots are designed for screws sized M3 to M5. Also for series 5 the focus is on functionality of modular design principle.