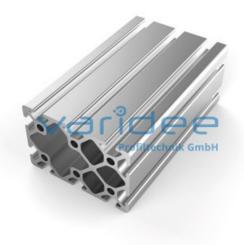

## **DATA SHEET**

Profile 5 60x40 (cut)

Reference: P5-60x40-Z

Material: Aluminum, EN AW 6063 T66

Surface: anodized, A6, C0

Telefon: +49 84 63 603 63-0

Fax: +49 84 63 603 63-11

Color: natural color

Cut max.: 6000 mm Saw Cut Type B m = 2.07 kg/m

The small structure of profile 5 makes them especially suitable for smaller and weight-optimized applications. The T-slots are designed for screws sized M3 to M5. Also for series 5 the focus is on functionality of modular design principle.