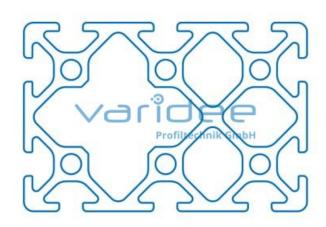

max. tensile load groove flanks: 500 N

A = 7.67 cm<sup>2</sup>,  $W_x = 6.76$  cm<sup>3</sup>,  $W_y = 9.09$  cm<sup>3</sup>,  $I_x = 13.52$  cm<sup>4</sup>,  $I_y = 28.14$  cm<sup>4</sup>,  $I_t = 8.15$  cm<sup>4</sup>

Cut max.: 6000 mm Saw Cut Type B m = 2.07 kg/m

The small structure of profile 5 makes them especially suitable for smaller and weight-optimized applications. The T-slots are designed for screws sized M3 to M5. Also for series 5 the focus is on functionality of modular design principle.