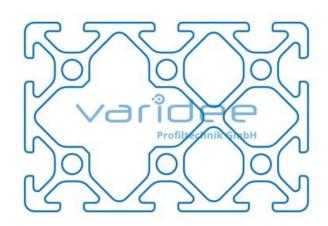

## **DATA SHEET**

Profile 5 60x40 (6 meters)

Reference: P5-60x40-S6

Material: Aluminum, EN AW 6063 T66

Surface: anodized, A6, C0

Color: natural color

max. tensile load groove flanks: 500 N

A = 7.67 cm<sup>2</sup>,  $W_x = 6.76$  cm<sup>3</sup>,  $W_y = 9.09$  cm<sup>3</sup>,  $I_x = 13.52$  cm<sup>4</sup>,  $I_y = 28.14$  cm<sup>4</sup>,  $I_t = 8.15$  cm<sup>4</sup>

Length: 6000 mm m = 2.07 kg/m

The small structure of profile 5 makes them especially suitable for smaller and weight-optimized applications. The T-slots are designed for screws sized M3 to M5. Also for series 5 the focus is on functionality of modular design principle.