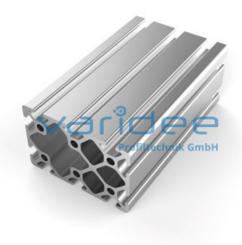

## **DATA SHEET**

Profile 5 60x40 (6 meters)

Reference: P5-60x40-S6

Material: Aluminum, EN AW 6063 T66

Surface: anodized, A6, C0

Color: natural color

max. tensile load groove flanks: 500 N

A = 7.67 cm<sup>2</sup>,  $W_x = 6.76$  cm<sup>3</sup>,  $W_y = 9.09$  cm<sup>3</sup>,  $I_x = 13.52$  cm<sup>4</sup>,  $I_y = 28.14$  cm<sup>4</sup>,  $I_t = 8.15$  cm<sup>4</sup>

Length: 6000 mm m = 2.07 kg/m

The small structure of profile 5 makes them especially suitable for smaller and weight-optimized applications. The T-slots are designed for screws sized M3 to M5. Also for series 5 the focus is on functionality of modular design principle.