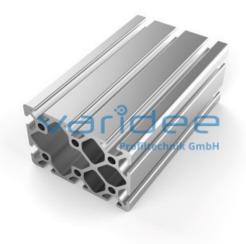

## **DATA SHEET**

Profile 5 60x40 (3 meters)

Reference: P5-60x40-S3

Material: Aluminum, EN AW 6063 T66

Surface: anodized, A6, C0

Telefon: +49 84 63 603 63-0

Fax: +49 84 63 603 63-11

Color: natural color

Length: 3000 mm m = 2.07 kg/m

The small structure of profile 5 makes them especially suitable for smaller and weight-optimized applications. The T-slots are designed for screws sized M3 to M5. Also for series 5 the focus is on functionality of modular design principle.