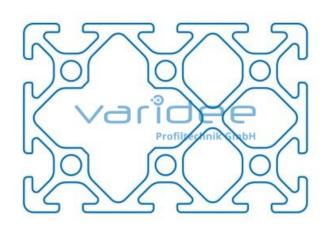

max. tensile load groove flanks: 500 N

A = 7.67 cm<sup>2</sup>,  $W_x = 6.76$  cm<sup>3</sup>,  $W_y = 9.09$  cm<sup>3</sup>,  $I_x = 13.52$  cm<sup>4</sup>,  $I_y = 28.14$  cm<sup>4</sup>,  $I_t = 8.15$  cm<sup>4</sup>

Length: 3000 mm m = 2.07 kg/m

The small structure of profile 5 makes them especially suitable for smaller and weight-optimized applications. The T-slots are designed for screws sized M3 to M5. Also for series 5 the focus is on functionality of modular design principle.