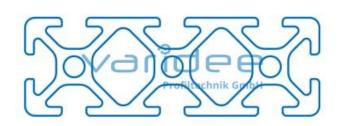

## **DATA SHEET**

Profile 5 60x20 (cut)

Reference: P5-60x20-Z

Material: Aluminum, EN AW 6063 T66

Surface: anodized, A6, C0

Color: natural color

max. tensile load groove flanks: 500 N

A = 4.76 cm<sup>2</sup>, W<sub>x</sub> = 2.06 cm<sup>3</sup>, W<sub>y</sub> = 5.36 cm<sup>3</sup>, I<sub>x</sub> = 2.06 cm<sup>4</sup>, I<sub>y</sub> = 16.09 cm<sup>4</sup>, I<sub>t</sub> = 1.54 cm<sup>4</sup>

Cut max.: 3000 mm Saw Cut Type B m = 1.28 kg/m

Telefon: +49 84 63 603 63-0

Fax: +49 84 63 603 63-11

The small structure of profile 5 makes them especially suitable for smaller and weight-optimized applications. The T-slots are designed for screws sized M3 to M5. Also for series 5 the focus is on functionality of modular design principle.