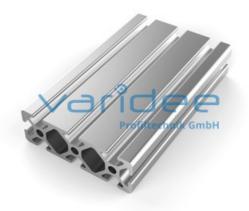

## **DATA SHEET**

Profile 5 60x20 (cut)

Reference: P5-60x20-Z

Material: Aluminum, EN AW 6063 T66

Surface: anodized, A6, C0

Color: natural color

max. tensile load groove flanks: 500 N

A = 4.76 cm<sup>2</sup>, W<sub>x</sub> = 2.06 cm<sup>3</sup>, W<sub>y</sub> = 5.36 cm<sup>3</sup>, I<sub>x</sub> = 2.06 cm<sup>4</sup>, I<sub>y</sub> = 16.09 cm<sup>4</sup>, I<sub>t</sub> = 1.54 cm<sup>4</sup>

Cut max.: 3000 mm Saw Cut Type B m = 1.28 kg/m

Telefon: +49 84 63 603 63-0

Fax: +49 84 63 603 63-11

The small structure of profile 5 makes them especially suitable for smaller and weight-optimized applications. The T-slots are designed for screws sized M3 to M5. Also for series 5 the focus is on functionality of modular design principle.