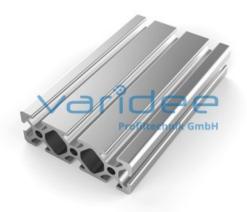

## **DATA SHEET**

Profile 5 60x20 (3 meters)

Reference: P5-60x20-S3

Material: Aluminum, EN AW 6063 T66

Surface: anodized, A6, C0

Telefon: +49 84 63 603 63-0

Fax: +49 84 63 603 63-11

Color: natural color

Length: 3000 mm m = 1.28 kg/m

The small structure of profile 5 makes them especially suitable for smaller and weight-optimized applications. The T-slots are designed for screws sized M3 to M5. Also for series 5 the focus is on functionality of modular design principle.