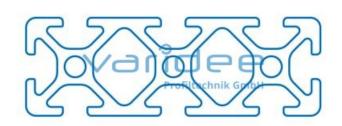

max. tensile load groove flanks: 500 N

A = 4.76 cm<sup>2</sup>, W<sub>x</sub> = 2.06 cm<sup>3</sup>, W<sub>y</sub> = 5.36 cm<sup>3</sup>, I<sub>x</sub> = 2.06 cm<sup>4</sup>, I<sub>y</sub> = 16.09 cm<sup>4</sup>, I<sub>t</sub> = 1.54 cm<sup>4</sup>

Length: 3000 mm m = 1.28 kg/m

The small structure of profile 5 makes them especially suitable for smaller and weight-optimized applications. The T-slots are designed for screws sized M3 to M5. Also for series 5 the focus is on functionality of modular design principle.