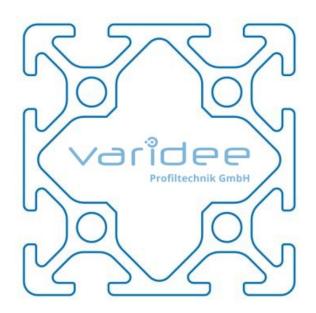

## **DATA SHEET**

Profile 5 40x40 (cut)

Reference: P5-40x40-Z

Material: Aluminum, EN AW 6063 T66 Surface: anodized, A6, C0 Color: natural color max. tensile load groove flanks: 500 N  $A = 5.14 \text{ cm}^2$ ,  $W_x = 4.66 \text{ cm}^3$ ,  $W_y = 4.66 \text{ cm}^3$ ,  $I_x = 9.31 \text{ cm}^4$ ,  $I_y = 9.31 \text{ cm}^4$ ,  $I_t = 5.42 \text{ cm}^4$ Cut max.: 6000 mm Saw Cut Type B m = 1.39 kg/m

The small structure of profile 5 makes them especially suitable for smaller and weight-optimized applications. The T-slots are designed for screws sized M3 to M5. Also for series 5 the focus is on functionality of modular design principle.