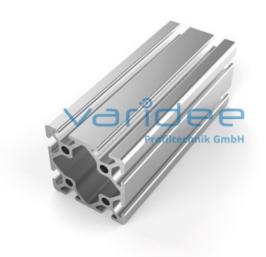

## **DATA SHEET**

Profile 5 40x40 (cut)

Reference: P5-40x40-Z

Material: Aluminum, EN AW 6063 T66 Surface: anodized, A6, C0 Color: natural color max. tensile load groove flanks: 500 N  $A = 5.14 \text{ cm}^2$ ,  $W_x = 4.66 \text{ cm}^3$ ,  $W_y = 4.66 \text{ cm}^3$ ,  $I_x = 9.31 \text{ cm}^4$ ,  $I_y = 9.31 \text{ cm}^4$ ,  $I_t = 5.42 \text{ cm}^4$ Cut max.: 6000 mm Saw Cut Type B m = 1.39 kg/m

The small structure of profile 5 makes them especially suitable for smaller and weight-optimized applications. The T-slots are designed for screws sized M3 to M5. Also for series 5 the focus is on functionality of modular design principle.