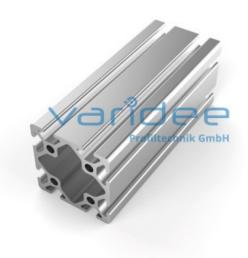

## **DATA SHEET**

Profile 5 40x40 (6 meters)

Reference: P5-40x40-S6

Material: Aluminum, EN AW 6063 T66

Surface: anodized, A6, C0

Color: natural color

max. tensile load groove flanks: 500 N

A = 5.14 cm<sup>2</sup>, W<sub>x</sub> = 4.66 cm<sup>3</sup>, W<sub>y</sub> = 4.66 cm<sup>3</sup>, I<sub>x</sub> = 9.31 cm<sup>4</sup>, I<sub>y</sub> = 9.31 cm<sup>4</sup>, I<sub>t</sub> = 5.42 cm<sup>4</sup>

Length: 6000 mm m = 1.39 kg/m

The small structure of profile 5 makes them especially suitable for smaller and weight-optimized applications. The T-slots are designed for screws sized M3 to M5. Also for series 5 the focus is on functionality of modular design principle.