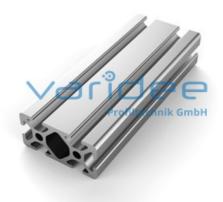

## **DATA SHEET**

Profile 5 40x20 (6 meters)

Reference: P5-40x20-S6

Material: Aluminum, EN AW 6063 T66

Surface: anodized, A6, C0

Telefon: +49 84 63 603 63-0

Fax: +49 84 63 603 63-11

Color: natural color

Length: 6000 mm m = 0.901 kg/m

The small structure of profile 5 makes them especially suitable for smaller and weight-optimized applications. The T-slots are designed for screws sized M3 to M5. Also for series 5 the focus is on functionality of modular design principle.