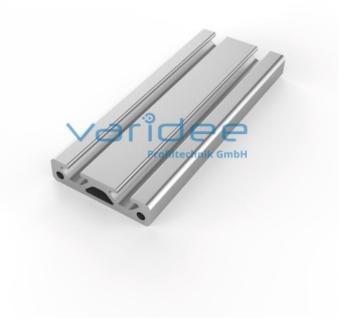

## **DATA SHEET**

Profile 5 40x10 (6 meters)

Reference: P5-40x10-S6

Material: Aluminum, EN AW 6063 T66

Surface: anodized, A6, C0

Telefon: +49 84 63 603 63-0

Fax: +49 84 63 603 63-11

Color: natural color

Length: 6000 mm m = 0.65 kg/m

The small structure of profile 5 makes them especially suitable for smaller and weight-optimized applications. The T-slots are designed for screws sized M3 to M5. Also for series 5 the focus is on functionality of modular design principle.