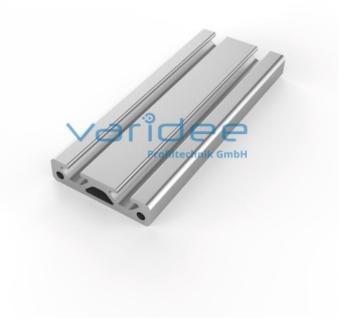

## **DATA SHEET**

Profile 5 40x10 (3 meters)

Reference: P5-40x10-S3

Material: Aluminum, EN AW 6063 T66

Surface: anodized, A6, C0

Telefon: +49 84 63 603 63-0

Fax: +49 84 63 603 63-11

Color: natural color

Length: 3000 mm m = 0.65 kg/m

The small structure of profile 5 makes them especially suitable for smaller and weight-optimized applications. The T-slots are designed for screws sized M3 to M5. Also for series 5 the focus is on functionality of modular design principle.