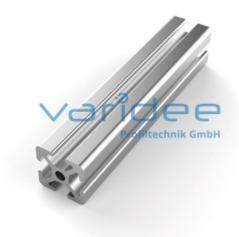

## **DATA SHEET**

Profile 5 20x20 (6 meters)

Reference: P5-20x20-S6

Material: Aluminum, EN AW 6063 T66 Surface: anodized, A6, C0 Color: natural color max. tensile load groove flanks: 500 N A = 1.8 cm<sup>2</sup>,  $W_x = 0.73 \text{ cm}^3$ ,  $W_y = 0.73 \text{ cm}^3$ ,  $I_x = 0.73 \text{ cm}^4$ ,  $I_y = 0.73 \text{ cm}^4$ ,  $I_t = 0.13 \text{ cm}^4$ Length: 6000 mm m = 0.498 kg/m

The small structure of profile 5 makes them especially suitable for smaller and weight-optimized applications. The T-slots are designed for screws sized M3 to M5. Also for series 5 the focus is on functionality of modular design principle.