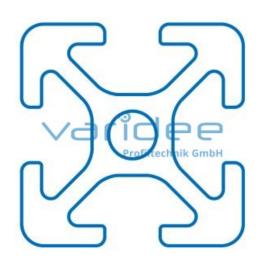

## **DATA SHEET**

Profile 5 20x20 (6 meters)

Reference: P5-20x20-S6

Material: Aluminum, EN AW 6063 T66 Surface: anodized, A6, C0 Color: natural color max. tensile load groove flanks: 500 N A = 1.8 cm<sup>2</sup>,  $W_x = 0.73 \text{ cm}^3$ ,  $W_y = 0.73 \text{ cm}^3$ ,  $I_x = 0.73 \text{ cm}^4$ ,  $I_y = 0.73 \text{ cm}^4$ ,  $I_t = 0.13 \text{ cm}^4$ Length: 6000 mm m = 0.498 kg/m

The small structure of profile 5 makes them especially suitable for smaller and weight-optimized applications. The T-slots are designed for screws sized M3 to M5. Also for series 5 the focus is on functionality of modular design principle.