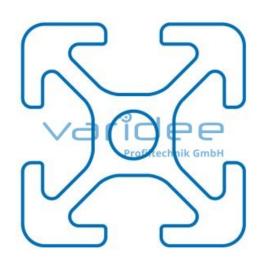

## **DATA SHEET**

Profile 5 20x20 (3 meters)

Reference: P5-20x20-S3

Material: Aluminum, EN AW 6063 T66

Surface: anodized, A6, C0

Color: natural color

max. tensile load groove flanks: 500 N

A = 1.8 cm<sup>2</sup>,  $W_x = 0.73$  cm<sup>3</sup>,  $W_y = 0.73$  cm<sup>3</sup>,  $I_x = 0.73$  cm<sup>4</sup>,  $I_y = 0.73$  cm<sup>4</sup>,  $I_t = 0.13$  cm<sup>4</sup>

Length: 3000 mm m = 0.498 kg/m

The small structure of profile 5 makes them especially suitable for smaller and weight-optimized applications. The T-slots are designed for screws sized M3 to M5. Also for series 5 the focus is on functionality of modular design principle.