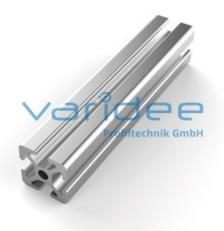

## **DATA SHEET**

Profile 5 20x20 (3 meters)

Reference: P5-20x20-S3

Material: Aluminum, EN AW 6063 T66

Surface: anodized, A6, C0

Color: natural color

max. tensile load groove flanks: 500 N

A = 1.8 cm<sup>2</sup>,  $W_x = 0.73$  cm<sup>3</sup>,  $W_y = 0.73$  cm<sup>3</sup>,  $I_x = 0.73$  cm<sup>4</sup>,  $I_y = 0.73$  cm<sup>4</sup>,  $I_t = 0.13$  cm<sup>4</sup>

Length: 3000 mm m = 0.498 kg/m

The small structure of profile 5 makes them especially suitable for smaller and weight-optimized applications. The T-slots are designed for screws sized M3 to M5. Also for series 5 the focus is on functionality of modular design principle.