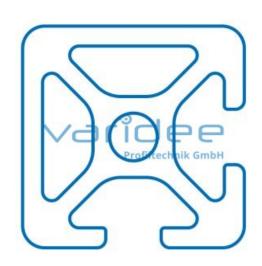

max. tensile load groove flanks: 500 N

A = 1.91 cm<sup>2</sup>,  $W_x = 0.76$  cm<sup>3</sup>,  $W_y = 0.76$  cm<sup>3</sup>,  $I_x = 0.78$  cm<sup>4</sup>,  $I_y = 0.78$  cm<sup>4</sup>,  $I_t = 0.42$  cm<sup>4</sup>

Cut max.: 3000 mm Saw Cut Type A m = 0.54 kg/m

The small structure of profile 5 makes them especially suitable for smaller and weight-optimized applications. The T-slots are designed for screws sized M3 to M5. Also for series 5 the focus is on functionality of modular design principle.