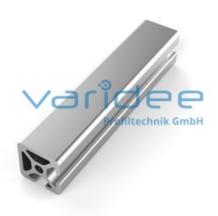

## DATA SHEET

Profile 5 20x20 2N90 (cut)

Reference: P5-20x20-2N90-Z

Material: Aluminum, EN AW 6063 T66

Surface: anodized, A6, C0

Telefon: +49 84 63 603 63-0

Fax: +49 84 63 603 63-11

Color: natural color

Cut max.: 3000 mm Saw Cut Type A m = 0.54 kg/m

The small structure of profile 5 makes them especially suitable for smaller and weight-optimized applications. The T-slots are designed for screws sized M3 to M5. Also for series 5 the focus is on functionality of modular design principle.