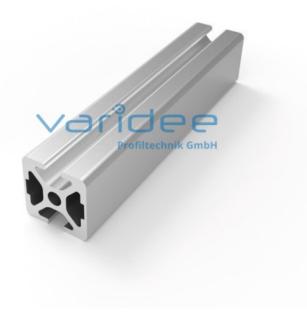

## **DATA SHEET**

Profile 5 20x20 2N180 (cut)

Reference: P5-20x20-2N180-Z

Material: Aluminum, EN AW 6063 T66

Surface: anodized, A6, C0

Telefon: +49 84 63 603 63-0

Fax: +49 84 63 603 63-11

Color: natural color

Cut max.: 3000 mm Saw Cut Type A m = 0.51 kg/m

The small structure of profile 5 makes them especially suitable for smaller and weight-optimized applications. The T-slots are designed for screws sized M3 to M5. Also for series 5 the focus is on functionality of modular design principle.