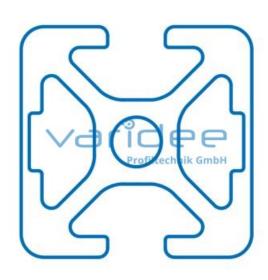

max. tensile load groove flanks: 500 N

A = 1.9 cm<sup>2</sup>, W<sub>x</sub> = 0.74 cm<sup>3</sup>, W<sub>y</sub> = 0.82 cm<sup>3</sup>, I<sub>x</sub> = 0.74 cm<sup>4</sup>, I<sub>y</sub> = 0.82 cm<sup>4</sup>, I<sub>t</sub> = 0.32 cm<sup>4</sup>

Cut max.: 3000 mm Saw Cut Type A m = 0.51 kg/m

The small structure of profile 5 makes them especially suitable for smaller and weight-optimized applications. The T-slots are designed for screws sized M3 to M5. Also for series 5 the focus is on functionality of modular design principle.