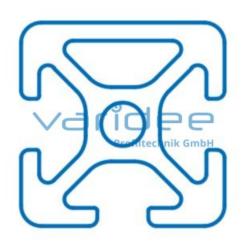

max. tensile load groove flanks: 500 N

A = 1.85 cm<sup>2</sup>,  $W_x = 0.74$  cm<sup>3</sup>,  $W_y = 0.74$  cm<sup>3</sup>,  $I_x = 0.74$  cm<sup>4</sup>,  $I_y = 0.77$  cm<sup>4</sup>,  $I_t = 0.2$  cm<sup>4</sup>

Cut max.: 3000 mm Saw Cut Type A m = 0.52 kg/m

The small structure of profile 5 makes them especially suitable for smaller and weight-optimized applications. The T-slots are designed for screws sized M3 to M5. Also for series 5 the focus is on functionality of modular design principle.