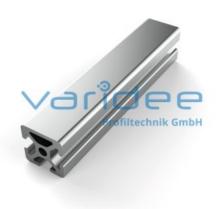

## **DATA SHEET**

Profile 5 20x20 1N (cut)

Reference: P5-20x20-1N-Z

Material: Aluminum, EN AW 6063 T66

Surface: anodized, A6, C0

Telefon: +49 84 63 603 63-0

Fax: +49 84 63 603 63-11

Color: natural color

Cut max.: 3000 mm Saw Cut Type A m = 0.52 kg/m

The small structure of profile 5 makes them especially suitable for smaller and weight-optimized applications. The T-slots are designed for screws sized M3 to M5. Also for series 5 the focus is on functionality of modular design principle.