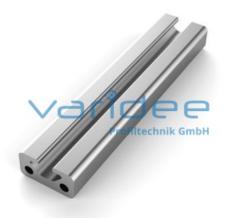

## **DATA SHEET**

Profile 5 20x10 (cut)

Reference: P5-20x10-Z

Material: Aluminum, EN AW 6063 T66

Surface: anodized, A6, C0

Telefon: +49 84 63 603 63-0

Fax: +49 84 63 603 63-11

Color: natural color

Cut max.: 3000 mm Saw Cut Type A m = 0.35 kg/m

The small structure of profile 5 makes them especially suitable for smaller and weight-optimized applications. The T-slots are designed for screws sized M3 to M5. Also for series 5 the focus is on functionality of modular design principle.