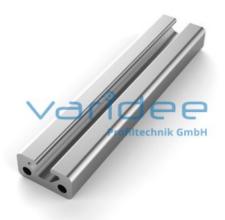

## **DATA SHEET**

Profile 5 20x10 (3 meters)

Reference: P5-20x10-S3

Material: Aluminum, EN AW 6063 T66

Surface: anodized, A6, C0

Telefon: +49 84 63 603 63-0

Fax: +49 84 63 603 63-11

Color: natural color

max. tensile load groove flanks: 500 N

A = 1.29 cm<sup>2</sup>,  $W_x = 0.22$  cm<sup>3</sup>,  $W_y = 0.53$  cm<sup>3</sup>,  $I_x = 0.12$  cm<sup>4</sup>,  $I_y = 0.53$  cm<sup>4</sup>,  $I_t = 0.07$  cm<sup>4</sup>

Length: 3000 mm m = 0.35 kg/m

The small structure of profile 5 makes them especially suitable for smaller and weight-optimized applications. The T-slots are designed for screws sized M3 to M5. Also for series 5 the focus is on functionality of modular design principle.