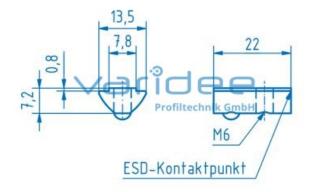

## **DATA SHEET**

T-slot nut 8 St M6 with guiding ridge, ESD, galvanized

Reference: NS8-M6-STEG-ESD

Material: St Surface: galvanized m = 10.5 g

ESD T-slot nuts St have an upsetting on the top side, which ensures a conductive connection between the basic profile and the attached part. The T-slot nuts can be swiveled into the profile groove in any position and are used to fasten medium-heavy components. The T-slot nut is fixed by a spring-loaded ball. The attached guiding ridge prevents the T-slot nut from twisting in the profile groove.