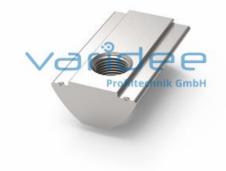

## **DATA SHEET**

T-slot nut 8 St M6 with guiding ridge, ESD, galvanized

Reference: NS8-M6-STEG-ESD

Material: St Surface: galvanized m = 10.5 g

ESD T-slot nuts St have an upsetting on the top side, which ensures a conductive connection between the basic profile and the attached part. The T-slot nuts can be swiveled into the profile groove in any position and are used to fasten medium-heavy components. The T-slot nut is fixed by a spring-loaded ball. The attached guiding ridge prevents the T-slot nut from twisting in the profile groove.