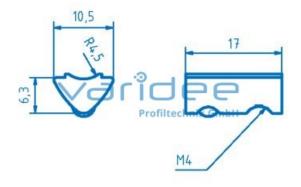

## **DATA SHEET**

T-slot nut 6 St M4 with guiding ridge, galvanized

Reference: NS6-M4-STEG-K

variant: guiding ridge, concave Material: St Surface: galvanized m = 5.2 g

T-slot nuts 6 St with guiding ridge for fastening medium-heavy components can be swiveled into the profile groove in any position. The T-slot nut is fixed by a spring-loaded ball. The attached guiding ridge prevents the T-slot nuts from twisting in the profile groove. The concave shape of the T-slot nut makes it easier to insert into the groove.