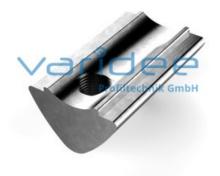

## **DATA SHEET**

T-slot nut 6 St M4 with guiding ridge, galvanized

Reference: NS6-M4-STEG-K

variant: guiding ridge, concave Material: St Surface: galvanized m = 5.2 g

T-slot nuts 6 St with guiding ridge for fastening medium-heavy components can be swiveled into the profile groove in any position. The T-slot nut is fixed by a spring-loaded ball. The attached guiding ridge prevents the T-slot nuts from twisting in the profile groove. The concave shape of the T-slot nut makes it easier to insert into the groove.