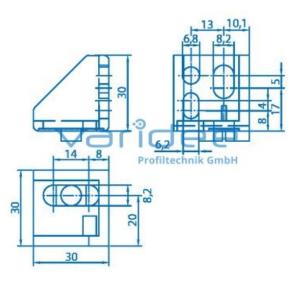

## Multiblock 8 Zn

Reference: MB8-ZN-M6

Consists of: Base body and notch, GD-Zn, black powder coated Square nut DIN 557-M6, St, galvanized Captive washer, PA, bright Load:  $F_{max} = 1000 \text{ N}$ m = 68.5 g

The multiblock 8 Zn is used to attach surfaces to the profile groove. The Zn variant is designed for high loads up to  $F_{max} = 1000$  N. The Multiblock Zn is attached to the profile groove by <u>button-head screw M8x18</u> and <u>T-slot nut 8 St M8</u>. The supplied notch allows different installation heights. A through-hole or square nut is optionally available for fastening the panel element.