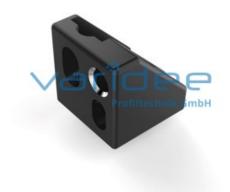

## Multiblock 8 Zn

Reference: MB8-ZN-M6

Consists of: Base body and notch, GD-Zn, black powder coated Square nut DIN 557-M6, St, galvanized Captive washer, PA, bright Load:  $F_{max} = 1000 \text{ N}$ m = 68.5 g

The multiblock 8 Zn is used to attach surfaces to the profile groove. The Zn variant is designed for high loads up to  $F_{max} = 1000$  N. The Multiblock Zn is attached to the profile groove by <u>button-head screw M8x18</u> and <u>T-slot nut 8 St M8</u>. The supplied notch allows different installation heights. A through-hole or square nut is optionally available for fastening the panel element.