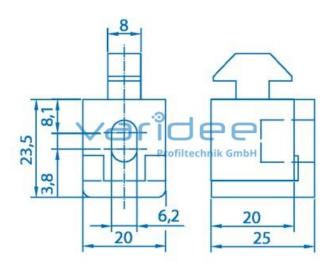

## **DATA SHEET**

Multiblock 8 PC, transparent

Reference: MB8-PC-M6-T

Telefon: +49 84 63 603 63-0

Fax: +49 84 63 603 63-11

Consists of:

Base body and height compensation, PC, clear Square nut DIN 557-M5, St, galvanized

Load:  $F_{max} = 250 \text{ N}$ 

m = 12.0 q

Multiblocks enable the reliable and secure attachment of any surface elements to the profile groove. Multiblocks can be retrofitted at any time in constructions. The installation position can be freely selected by screwing it into the profile groove. For a larger mounting clearance provide an oblong hole and a movable fixing nut. An interchangeable height compensation and a rotatable installation position ensure variable installation dimensions.