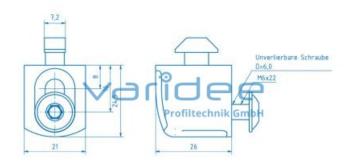

## **DATA SHEET**

Multiblock 8 PA, M6 with safety mounting, Referblack

Reference: MB8-PA-M6-SB

Consists of: Multiblock 8 PA, M6, PA-GF, black Fastening screw M6x22 St, galvanized Square nut DIN 557-M6, St, galvanized Captive washer M6 PA-GF, black Load:  $F_{max} = 250 \text{ N}$ m = 20.5 g

The Multiblock 8 PA with safety mounting is a surface mounting according to the regulations of the Machinery Directive 2006/42/EC. The safety mounting and the panel element form an inseparable unit after installation. After loosening the screw connection, the fastening screw remains securely in the hole of the panel element due to the captive washer. The Multiblock is suitable for a surface thickness of 3 to 8 mm.