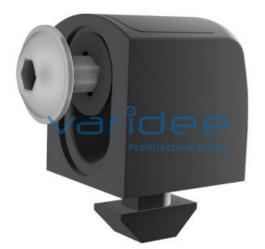

## **DATA SHEET**

Multiblock 8 PA, M6 with safety mounting, Referblack

Reference: MB8-PA-M6-SB

Consists of: Multiblock 8 PA, M6, PA-GF, black Fastening screw M6x22 St, galvanized Square nut DIN 557-M6, St, galvanized Captive washer M6 PA-GF, black Load:  $F_{max} = 250 \text{ N}$ m = 20.5 g

The Multiblock 8 PA with safety mounting is a surface mounting according to the regulations of the Machinery Directive 2006/42/EC. The safety mounting and the panel element form an inseparable unit after installation. After loosening the screw connection, the fastening screw remains securely in the hole of the panel element due to the captive washer. The Multiblock is suitable for a surface thickness of 3 to 8 mm.