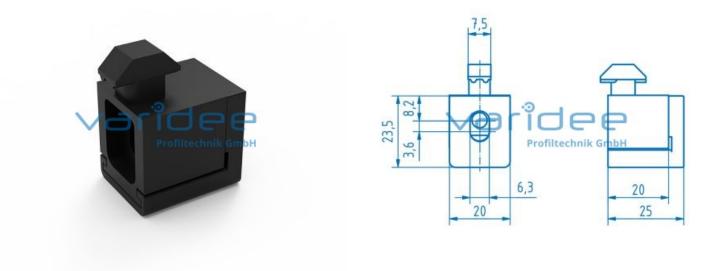

## Multiblock 8 PA, black

Reference: MB8-PA-M6

Consists of: Base body and height compensation, PA-GF, black Square nut DIN 557-M6, St, galvanized Load:  $F_{max} = 250 \text{ N}$ m = 12.5 g

Multiblocks enable the reliable and secure attachment of any surface elements to the profile groove. Multiblocks can be retrofitted at any time in constructions. The installation position can be freely selected by screwing it into the profile groove. For a larger mounting clearance provide an oblong hole and a movable fixing nut. An interchangeable height compensation and a rotatable installation position ensure variable installation dimensions.