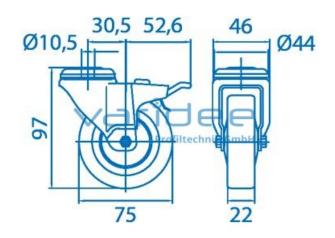

## Castor D75 swivel, double-brake, antistatic, black

Reference: LR-D75-DFS-A

electrically conductive tires TPE, 90Sh A, anthracite Load capacity: 60 kg/castor Material: Steel sheet housing Surface: powder coated Color: jet black RAL 9005 m = 343.0 g

Swivel castors are suitable for use on frames, tables and transport trolleys. They are characterized by good unwinding behavior and a high load-bearing capacity. The tread made of TPE is resistant to most environmental influences. For easier mounting, additional orderable foot plates in different sizes are offered. For use in electronics production, rolls are available in antistatic version. The discharge resistance of the antistatic version is 105 ?.