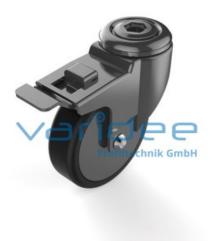

## Castor D75 swivel, double-brake, antistatic, black

Reference: LR-D75-DFS-A

electrically conductive tires TPE, 90Sh A, anthracite Load capacity: 60 kg/castor Material: Steel sheet housing Surface: powder coated Color: jet black RAL 9005 m = 343.0 g

Swivel castors are suitable for use on frames, tables and transport trolleys. They are characterized by good unwinding behavior and a high load-bearing capacity. The tread made of TPE is resistant to most environmental influences. For easier mounting, additional orderable foot plates in different sizes are offered. For use in electronics production, rolls are available in antistatic version. The discharge resistance of the antistatic version is 105 ?.