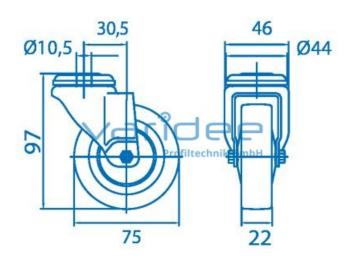

## DATA SHEET

Castor D75 swivel, antistatic, black

Reference: LR-D75-A

electrically conductive tires TPE, 90Sh A,

anthracite

Load capacity: 60 kg/castor Material: Steel sheet housing

Surface: powder coated Color: jet black RAL 9005

Telefon: +49 84 63 603 63-0

Fax: +49 84 63 603 63-11

m = 250.0 g

Swivel castors are suitable for use on frames, tables and transport trolleys. They are characterized by good unwinding behavior and a high load-bearing capacity. The tread made of TPE is resistant to most environmental influences. For easier mounting, additional orderable foot plates in different sizes are offered. For use in electronics production, rolls are available in antistatic version. The discharge resistance of the antistatic version is 105 ?.