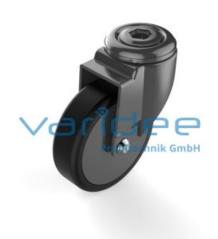

## DATA SHEET

Castor D75 swivel, antistatic, black

Reference: LR-D75-A

electrically conductive tires TPE, 90Sh A,

anthracite

Load capacity: 60 kg/castor Material: Steel sheet housing

Surface: powder coated Color: jet black RAL 9005

Telefon: +49 84 63 603 63-0

Fax: +49 84 63 603 63-11

m = 250.0 g

Swivel castors are suitable for use on frames, tables and transport trolleys. They are characterized by good unwinding behavior and a high load-bearing capacity. The tread made of TPE is resistant to most environmental influences. For easier mounting, additional orderable foot plates in different sizes are offered. For use in electronics production, rolls are available in antistatic version. The discharge resistance of the antistatic version is 105 ?.