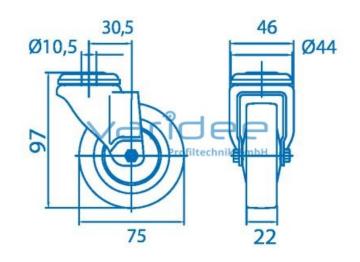

## Castor D75 swivel, black

Reference: LR-D75

Tires TPE, 90 Sh A, anthracite Load capacity: 60 kg/castor Material: Steel sheet housing Surface: powder coated Color: jet black RAL 9005 m = 294.0 g

Swivel castors are suitable for use on frames, tables and transport trolleys. They are characterized by good unwinding behavior and a high load-bearing capacity. The tread made of TPE is resistant to most environmental influences. For easier mounting, additional orderable foot plates in different sizes are offered.