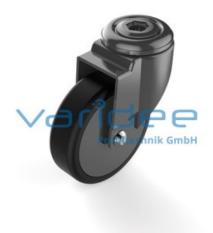

## Castor D75 swivel, black

Reference: LR-D75

Tires TPE, 90 Sh A, anthracite Load capacity: 60 kg/castor Material: Steel sheet housing Surface: powder coated Color: jet black RAL 9005 m = 294.0 g

Swivel castors are suitable for use on frames, tables and transport trolleys. They are characterized by good unwinding behavior and a high load-bearing capacity. The tread made of TPE is resistant to most environmental influences. For easier mounting, additional orderable foot plates in different sizes are offered.