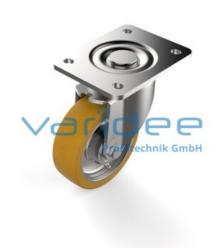

## **DATA SHEET**

Castor D125 swivel, heavy

Reference: LR-D125-S

Tires PU, 92 Sh A, light brown Load capacity: 550 kg/castor Material: Steel sheet housing

Telefon: +49 84 63 603 63-0 Fax: +49 84 63 603 63-11

Surface: galvanized

m = 3.117 kg

The castor D125 swivel, heavy is a high-quality, heavy-duty transport castor with ball bearings. The roller housing and the integrated mounting plate are made of galvanized steel. The maximum screw size for fixing at the profile groove is M10. The tread made of high-quality polyurethane elastomer offers quiet running and low rolling resistance. In addition, the PU tread is floor gentle and abrasion-resistant. The wheel body is made of grey cast iron and is painted anthracite.