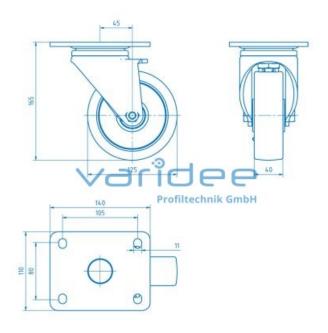

## **DATA SHEET**

Castor D125 swivel, heavy

Reference: LR-D125-S

Tires PU, 92 Sh A, light brown Load capacity: 550 kg/castor Material: Steel sheet housing

Telefon: +49 84 63 603 63-0 Fax: +49 84 63 603 63-11

Surface: galvanized

m = 3.117 kg

The castor D125 swivel, heavy is a high-quality, heavy-duty transport castor with ball bearings. The roller housing and the integrated mounting plate are made of galvanized steel. The maximum screw size for fixing at the profile groove is M10. The tread made of high-quality polyurethane elastomer offers quiet running and low rolling resistance. In addition, the PU tread is floor gentle and abrasion-resistant. The wheel body is made of grey cast iron and is painted anthracite.