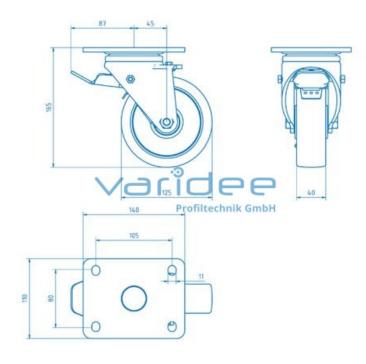

## **DATA SHEET**

Castor D125 swivel, double-brake, heavy

Reference: LR-D125-DFS-S

Tires PU, 92 Sh A, light brown Load capacity: 550 kg/castor Material: Steel sheet housing

Telefon: +49 84 63 603 63-0

Fax: +49 84 63 603 63-11

Surface: galvanized

m = 3.356 kg

The castor D125 swivel with double-brake, heavy is a lockable, high-quality, heavy-duty transport castor with ball bearings. The roller housing and the integrated mounting plate are made of galvanized steel. The maximum screw size for fixing at the profile groove is M10. The tread made of high-quality polyurethane elastomer offers quiet running and low rolling resistance. In addition, the PU tread is floor gentle and abrasion-resistant. The wheel body is made of grey cast iron and is painted anthracite.