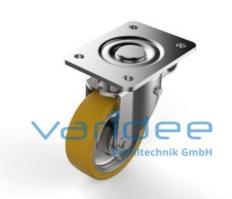

## **DATA SHEET**

Castor D125 swivel, double-brake, heavy

Reference: LR-D125-DFS-S

Tires PU, 92 Sh A, light brown Load capacity: 550 kg/castor Material: Steel sheet housing

Telefon: +49 84 63 603 63-0

Fax: +49 84 63 603 63-11

Surface: galvanized

m = 3.356 kg

The castor D125 swivel with double-brake, heavy is a lockable, high-quality, heavy-duty transport castor with ball bearings. The roller housing and the integrated mounting plate are made of galvanized steel. The maximum screw size for fixing at the profile groove is M10. The tread made of high-quality polyurethane elastomer offers quiet running and low rolling resistance. In addition, the PU tread is floor gentle and abrasion-resistant. The wheel body is made of grey cast iron and is painted anthracite.